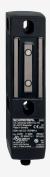

## **MZM 100 B ST2-1P2PW2R60M-A-DU**

- Connector M12, 8-pole
- Power to lock
- Automatic latching
- Solenoid interlocks with innovating and unique operating principle
- 40 mm x 179 mm x 40 mm
- Electronic contact-free, coded system
- Thermoplastic enclosure
- Max. length of the sensor chain 200 m
- 3 LEDs to show operating conditions
- Sensor technology permits an offset between actuator and interlock of ± 5 mm vertically and ± 3 mm horizontally
- Intelligent diagnosis
- · Self-monitoring series-wiring