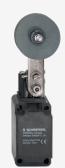

## Z4V7H 336-11Z-2079-2

- Lever angle adjustable in 10° steps
- Design to EN 50041
- Thermoplastic enclosure
- only for positioning tasks
- Double-insulated
- suitable for elevators
- Good resistance to oil and petroleum spirit
- Wide range of alternative actuators
- Actuator heads can be repositioned by 4 x 90°
- 1 Cable entry M 20 x 1.5