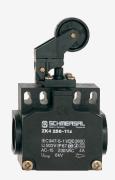

## ZK4 256-11Z-M20

- 2 cable entries M 20 x 1.5
- Snap action with constant contact pressure up to switching point
- Mounting details to EN 50047
- Thermoplastic enclosure
- Double-insulated
- 58 mm x 50,5 mm x 31 mm
- Good resistance to oil and petroleum spirit
- Wide range of alternative actuators
- Actuator heads can be repositioned by 4 x 90°