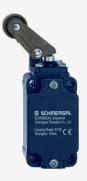

## Z3K 335-02Z-M20

- Snap action with constant contact pressure up to switching point
- 1 Cable entry M 20 x 1.5
- Metal enclosure
- Wide range of alternative actuators
- · Good resistance to oil and petroleum spirit
- 40,5 mm x 76 mm x 38 mm
- Actuator heads can be repositioned by 4 x 90°
- Design to EN 50041
- Actuation from bottom parallel to the switch, therefore only suitable for small housings.