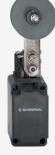

## T4V7H 336-11Z-2079-2

- 1 Cable entry M 20 x 1.5
- Lever length infinitely adjustable
- Also available with large rubber roller and fixed lever
- Lever angle adjustable in 10° steps
- Design to EN 50041
- Thermoplastic enclosure
- only for positioning tasks
- Double-insulated
- suitable for elevators
- Good resistance to oil and petroleum spirit
- · Wide range of alternative actuators
- Actuator heads can be repositioned by 4 x 90°