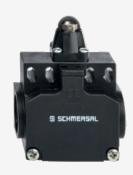

## ZR 256-11Z-M20

- 2 cable entries M 20 x 1.5
- Snap action with constant contact pressure up to switching point
- Mounting details to EN 50047
- Thermoplastic enclosure
- Double-insulated
- 58 mm x 50,5 mm x 31 mm
- Good resistance to oil and petroleum spirit
- Wide range of alternative actuators
- Actuator heads can be repositioned by 4 x 90°