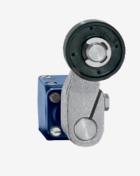

## TL 461-31Y

- 2 cable entries M 20 x 1.5
- Metal enclosure
- 118 mm x 155 mm x 64 mm ( basic component)
- Actuator head can be repositioned in steps 4 x 90°
- Continuous adjustment of lever position 360°
- Lever can be transposed by 180°
- In temperature-resistant version, the roller can be mounted in two different positions on the shaft