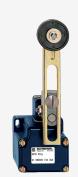

## UV7H 431Y

- Metal enclosure
- 1 Contact
- 62 mm x 58 mm x 50 mm ( basic component)
- Switching points and contact function adjustable
- 1 Cable entry M 20 x 1.5
- Actuator head can be repositioned in steps 4 x 90°
- Continuous adjustment of lever position 360°
- $\bullet\,$  Lever can be transposed by  $180^\circ\,$