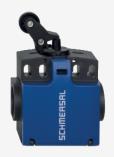

## PS226-T11-K230

- $\bullet$  Quick connection technology as connection terminals rotated by  $45^{\circ}$
- cable entry 1 x M20 x 1,5
- thermoplastic enclosure with foldable latching cover
- Simple and quick to adjust the control elements by 45°.
- cable entry 2 x M20 x 1,5
- Design to EN 50047
- Actuation from bottom parallel to the switch, therefore only suitable for small housings.
- LED version available