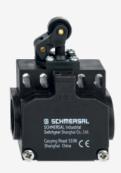

## Z1R 256-02Z

- 2 cable entries M 20 x 1.5
- Snap action with constant contact pressure up to switching point
- Mounting details to EN 50047
- Thermoplastic enclosure
- Double-insulated
- 58 mm x 50,5 mm x 31 mm
- Good resistance to oil and petroleum spirit
- Wide range of alternative actuators
- Actuator heads can be repositioned by 4 x 90°