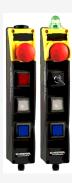

## BDF200-FB-B-DTBK-LTYE-LMGN

- integrated FB interface for connection to the Safety-Field-Box SFB
- Pos 1: Blanking plug
- Pos 2: BLACK pushbutton
- Pos 3: YELLOW illuminated pushbutton
- Pos 4: GREEN signal light
- slender shock-proof thermoplastic enclosure
- to be installed at an ergonomic favourable position
- to be fitted to commercial-off-the-shelf aluminium profiles
- E-STOP with electronic OSSDs