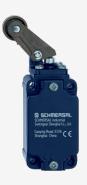

## **DATASHEET**

## **T3K 335-12ZUE**

- 1 Cable entry M 20 x 1.5
- Metal enclosure
- Wide range of alternative actuators
- Good resistance to oil and petroleum spirit
- 40,5 mm x 76 mm x 38 mm
- Actuator heads can be repositioned by 4 x 90°
- Design to EN 50041
- Actuation from bottom parallel to the switch, therefore only suitable for small housings.