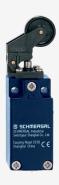

## ZK4 235-11Z-M20

- Snap action with constant contact pressure up to switching point
- 1 Cable entry M 20 x 1.5
- Metal enclosure
- Wide range of alternative actuators
- Good resistance to oil and petroleum spirit
- 30 mm x 63,5 mm x 30 mm
- Actuator heads can be repositioned by 4 x 90°
- Mounting details to EN 50047