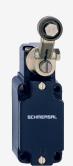

## MVH 330-11Y-1164

- Metal enclosure
- Long life
- 40 mm x 76 mm x 40 mm ( basic component)
- Suitable for low actuating speeds
- 1 Cable entry M 20 x 1.5
- free of silicon
- proved in power station applications
- Actuator head can be repositioned in steps 4 x 90°
- Continuous adjustment of lever position 360°
- Lever can be transposed by 180°