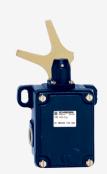

## M2C 441-11Y

- 2 cable entries M 20 x 1.5
- Metal enclosure
- With latching end position
- Actuator heads can be repositioned by  $4 \times 90^\circ$
- Change in actuating direction by repositioning actuator head
- 2 Contacts
- 106 mm x 99 mm x 63 mm (basic component)
- Case-hardened lever
- Protection class IP65