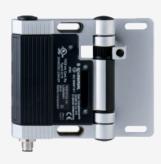

## HINGED SAFETY SWITCHES SF/S/ST230.2/0

- 1 cable entries M 16 x 1.5
- with fixed switching angle
- 1 connector M 16 x 1.5, 10-pole
- Metal enclosure
- Good resistance to oil and petroleum spirit
- For left or right hinged doors
- 141 mm x 115 mm x 21,5 mm
- Simple mounting, suitable for all conventional profile systems (30 ... 60 mm)