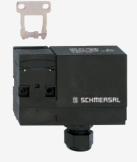

## **AZM 170SK-11/02ZRIA-B6L 24VAC/DC**

- 1 Cable entry M 20 x 1.5
- Cut clamp termination
- Manual release
- Double-insulated
- Individual coding
- Coding level "High" according to ISO 14119
- 90 mm x 84 mm x 30 mm
- · Compact design
- Interlock with protection against incorrect locking.
- Long life
- High holding force
- left-hand model
- For very smal actuating radii in line with or at 90° to the plane of the actuator