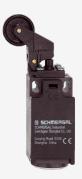

## T4K 236-20Z-M16

- 1 cable entries M 16 x 1.5
- Thermoplastic enclosure
- Good resistance to oil and petroleum spirit
- Wide range of alternative actuators
- 30 mm x 58,5 mm x 30 mm
- Double-insulated
- Mounting details to EN 50047
- Actuator heads can be repositioned by 4 x 90°
- Actuation from bottom parallel to the switch, therefore only suitable for small housings.