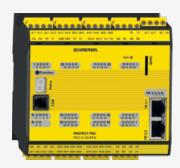

## PSC1-C-100-FB10-PNPS

- · Memory card
- conversion of the field bus protocols by software
- integrated SD-Bus-Gateway
- Modularly expandable to up to 272 safe inputs / outputs
- Safe spindle monitoring To EN 61800-5-2 (Safe Drive Monitoring) for up to 12 spindles
- 4 safe 2 A pp-switching semiconductor outputs, switchable to 2 safe p- / n-switching semiconductor outputs
- 14 safe inputs on the base module
- 20 switchable, safe inputs / outputs
- 6 Signalling outputs
- 2 safety relay contacts