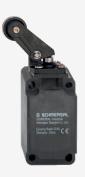

## Z3K 336-11Z-M20

- Snap action with constant contact pressure up to switching point
- 1 Cable entry M 20 x 1.5
- Design to EN 50041
- Actuation from bottom parallel to the switch, therefore only suitable for small housings.
- Thermoplastic enclosure
- Double-insulated
- Good resistance to oil and petroleum spirit
- Wide range of alternative actuators
- Actuator heads can be repositioned by 4 x 90°