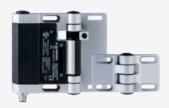

## HINGE SWITCH M. ZUS. TESF/ST230.2/0

- 1 cable entries M 16 x 1.5
- with fixed switching angle
- 1 connector M 16 x 1.5, 10-pole
- Metal enclosure
- Good resistance to oil and petroleum spirit
- For left or right hinged doors
- 141 mm x 115 mm x 21,5 mm
- Simple mounting, suitable for all conventional profile systems (30 ... 60 mm)