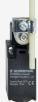

## TV10H 236-20Z

- 1 Cable entry M 20 x 1.5
- Thermoplastic enclosure
- Good resistance to oil and petroleum spirit
- Wide range of alternative actuators
- 30 mm x 58,5 mm x 30 mm
- Double-insulated
- Mounting details to EN 50047
- Actuator heads can be repositioned by 4 x 90°
- only for positioning tasks
- Lever angle adjustable in 10° steps