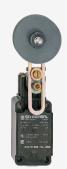

## Z4V7H 336-11Z-M20-1058

- with rubber roller 50 mm diameter
- Lever angle adjustable in 10° steps
- Design to EN 50041
- Thermoplastic enclosure
- Double-insulated
- suitable for elevators
- Good resistance to oil and petroleum spirit
- Wide range of alternative actuators
- Actuator heads can be repositioned by 4 x 90°
- 1 Cable entry M 20 x 1.5