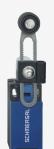

## PS216-Z11-N200

- Quick connection technology as connection terminals rotated by 45°
- cable entry 1 x M20 x 1,5
- Lever angle adjustable in 15° steps
- Simple and quick to adjust the control elements by 45°.
- thermoplastic enclosure with foldable latching cover
- Design to EN 50047
- length adjustable in 2 mm steps
- LED version available