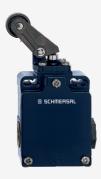

## T3K 335-03Z

- 1 Cable entry M 20 x 1.5
- Metal enclosure
- Wide range of alternative actuators
- Good resistance to oil and petroleum spirit
- 40,5 mm x 76 mm x 38 mm
- Actuator heads can be repositioned by 4 x 90°
- Design to EN 50041
- Actuation from bottom parallel to the switch, therefore only suitable for small housings.