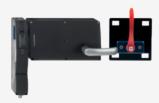

## **AZ/AZM 200-B40-RTAG1P20**

- One-hand emergency exit, even in de-energised condition
- Actuator for hinged and movable safety guards, especially for hinged doors with overlapping hinge
- Easy and intuitive operation
- With door detection sensor T
- No risk of injury from protruding actuator
- No supplementary door handles required
- Does not protrude into the door opening
- Various handles available
- Can be fitted with or without emergency exit