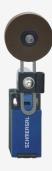

## PS216-Z11-N206

- Quick connection technology as connection terminals rotated by 45°
- cable entry 1 x M20 x 1,5
- Lever length 24 to 66 mm
- Lever angle adjustable in 15° steps
- Simple and quick to adjust the control elements by 45°.
- thermoplastic enclosure with foldable latching cover
- Design to EN 50047
- length adjustable in 2 mm steps
- LED version available