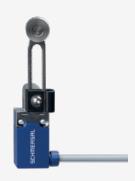

## PS116-T11-LR200-N201

- Pre-wired cable right, 2 m
- Slow action 1 Normally open contact (NO) / 1 Opener (NC)
- with stainless steel roll
- Quick connection technology as connection terminals rotated by 45°
- cable entry 1 x M20 x 1,5
- length adjustable in 2 mm steps
- Lever angle adjustable in 15° steps
- Actuator heads can be repositioned by 8 x 45°