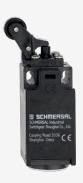

## T3K 236-02Z-M20

- 1 Cable entry M 20 x 1.5
- Thermoplastic enclosure
- Good resistance to oil and petroleum spirit
- Wide range of alternative actuators
- 30 mm x 58,5 mm x 30 mm
- Actuation from bottom parallel to the switch, therefore only suitable for small housings.
- Double-insulated
- Mounting details to EN 50047
- Actuator heads can be repositioned by 4 x 90°