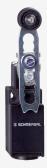

## TV7H 236-20Z-2138

- 1 Cable entry M 20 x 1.5
- Thermoplastic enclosure
- Good resistance to oil and petroleum spirit
- Wide range of alternative actuators
- 30 mm x 58,5 mm x 30 mm
- Double-insulated
- Mounting details to EN 50047
- Actuator heads can be repositioned by 4 x 90°
- Lever angle adjustable in 10° steps