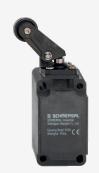

## T3K 336-11Z

- Design to EN 50041
- Actuation from bottom parallel to the switch, therefore only suitable for small housings.
- Thermoplastic enclosure
- Double-insulated
- Good resistance to oil and petroleum spirit
- Wide range of alternative actuators
- Actuator heads can be repositioned by 4 x 90°  $\,$
- + 1 Cable entry M 20 x 1.5