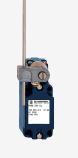

## MV9H 330-11Y-U270-M20

- Metal enclosure
- Long life
- 40 mm x 76 mm x 40 mm ( basic component)
- Suitable for low actuating speeds
- 1 Cable entry M 20 x 1.5
- free of silicon
- proved in power station applications
- Actuator head can be repositioned in steps 4  $\times$  90°
- Continuous adjustment of lever position 360°
- Lever can be transposed by 180°
- Steel rod