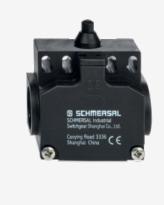

## ZS 256-02Z

- 2 cable entries M 20 x 1.5
- Snap action with constant contact pressure up to switching point
- Mounting details to EN 50047
- Thermoplastic enclosure
- Double-insulated
- 58 mm x 50,5 mm x 31 mm
- Good resistance to oil and petroleum spirit
- Wide range of alternative actuators
- Actuator heads can be repositioned by 4 x 90°