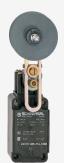

## T4V7H 336-20Z-1058

- 1 Cable entry M 20 x 1.5
- Lever length infinitely adjustable
- Also available with large rubber roller and fixed lever
- with rubber roller 50 mm diameter
- Lever angle adjustable in 10° steps
- Design to EN 50041
- Thermoplastic enclosure
- Double-insulated
- suitable for elevators
- Good resistance to oil and petroleum spirit
- Wide range of alternative actuators
- Actuator heads can be repositioned by 4 x 90°