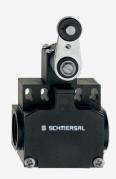

## ZV12H 256-11Z-M20

- 2 cable entries M 20 x 1.5
- Snap action with constant contact pressure up to switching point
- Mounting details to EN 50047
- Thermoplastic enclosure
- Double-insulated
- 58 mm x 50,5 mm x 31 mm
- Good resistance to oil and petroleum spirit
- Wide range of alternative actuators
- Actuator heads can be repositioned by 4 x 90°
- Lever angle adjustable in 10° steps