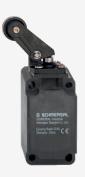

## T3K 336-11Z

- 1 Cable entry M 20 x 1.5
- Design to EN 50041
- Actuation from bottom parallel to the switch, therefore only suitable for small housings.
- Thermoplastic enclosure
- Double-insulated
- Good resistance to oil and petroleum spirit
- Wide range of alternative actuators
- Actuator heads can be repositioned by 4 x 90°