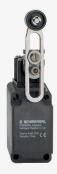

## **T4V7H 336-11ZUE**

- slim design
- 1 Cable entry M 20 x 1.5
- only for positioning tasks
- Design to EN 50041
- Thermoplastic enclosure
- Lever angle adjustable in 10° steps
- Double-insulated
- Good resistance to oil and petroleum spirit
- Wide range of alternative actuators
- Actuator heads can be repositioned by 4 x 90°