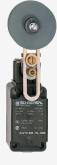

## T4V7H 336-11Z-M20-1058

- 1 Cable entry M 20 x 1.5
- Lever length infinitely adjustable
- Also available with large rubber roller and fixed lever
- with rubber roller 50 mm diameter
- Lever angle adjustable in 10° steps
- Design to EN 50041
- Thermoplastic enclosure
- Double-insulated
- suitable for elevators
- Good resistance to oil and petroleum spirit
- Wide range of alternative actuators
- Actuator heads can be repositioned by 4 x 90°