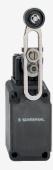

## Z4V7H 336-11Z-M20

- only for positioning tasks
- Design to EN 50041
- Thermoplastic enclosure
- Lever angle adjustable in 10° steps
- Double-insulated
- Good resistance to oil and petroleum spirit
- Wide range of alternative actuators
- Actuator heads can be repositioned by 4 x 90°
- 1 Cable entry M 20 x 1.5