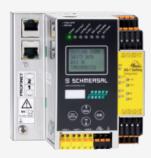

## **ASMM-2M-PN-RRSS**

- 2 AS interface master integrated
- Field bus gateway: PROFINET 10/100 MBaud
- Integrated safety monitor for 2 AS-i circuits, 256 Devices
- 2 AS-i power supply unit decoupling with 2 x 4 A integrated; 1 power supply unit for 2 AS-i circuits possible
- Diagnostic interface: RS 232; alternatively through PROFINET connection; safe cross-communication with multiple devices enabled; Web-Server integrated
- Controls up to 32 enabling circuits,
  - 2 enabling contacts with relay contacts 30 V / 3 A AC/DC integrated
  - 2 enabling contacts with integrated semi-conductor outputs 30 V / 0,5 A DC  $\,$