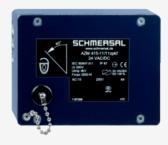

## **AZM 415-02/11ZPKF 24VAC/DC**

- Adjustable ball latch to 400 N
- 2 switches in one enclosure
- Problem-free opening of stressed doors by means of bell-crank system
- Ex version available
- Manual release
- 141 mm x 100 mm x 56,5 mm
- Metal enclosure
- Interlock with protection against incorrect locking.
- Robust design
- · Long life
- 2 cable entries M 20 x 1.5
- Cut clamp termination