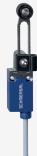

## PS116-Z11-L200-N200

- Pre-wired cable bottom, 2
- Snap action 1 Normally open contact (NO) / 1 Opener (NC)
- Quick connection technology as connection terminals rotated by 45°
- cable entry 1 x M20 x 1,5
- Thermoplastic enclosure
- With plastic roller
- length adjustable in 2 mm steps
- Lever angle adjustable in 15° steps
- Actuator heads can be repositioned by 8 x 45°