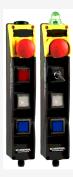

## BDF200-FB-NHK-SWS20-LT-LT-2875

- integrated FB interface for connection to the Safety-Field-Box SFB
- Pos 1: E-STOP with protective collar
- Pos 2: Key selector switch, 2 positions
- Pos 3: illuminated pushbutton 2875 with changeable colors
- Pos 4: illuminated pushbutton 2875 with changeable colors
- slender shock-proof thermoplastic enclosure
- to be installed at an ergonomic favourable position
- to be fitted to commercial-off-the-shelf aluminium profiles
- E-STOP with electronic OSSDs