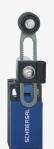

## PS216-T11-N200

- Quick connection technology as connection terminals rotated by 45°
- cable entry 1 x M20 x 1,5
- Lever angle adjustable in 15° steps
- Simple and quick to adjust the control elements by 45°.
- thermoplastic enclosure with foldable latching cover
- Design to EN 50047
- length adjustable in 2 mm steps
- LED version available