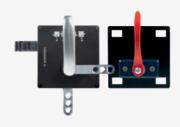

## AZ/AZM201-B30-RTAG1P20-SZ

- with integrated lockout tag
- No supplementary door handles required
- for right hinged doors
- Easy and intuitive operation
- Does not protrude into the door opening
- · Actuator for hinged guards
- with handle and Emergency exit handle
- No risk of injury from protruding actuator