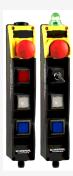

## BDF200-ST1-AS-NHK-SWS20-LTWH-LTBU-G24

- Integrated AS-Interface
- Pos 1: E-STOP with protective collar
- Pos 2: Key selector switch, 2 positions
- Pos 3: WHITE illuminated pushbutton
- Pos 4: BLUE illuminated pushbutton
- Indicator lamp G24 on top
- with connector plug M12 bottom
- slender shock-proof thermoplastic enclosure
- to be installed at an ergonomic favourable position
- to be fitted to commercial-off-the-shelf aluminium profiles