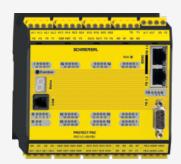

## PSC1-C-100-FB2

- Memory card
- Expandable with safe remote IO modules
- Safe cross communication between up to 4 master controllers
- conversion of the field bus protocols by software
- integrated SD-Bus-Gateway
- Modularly expandable to up to 272 safe inputs / outputs
- Safe spindle monitoring To EN 61800-5-2 (Safe Drive Monitoring) for up to 12 spindles
- 4 safe 2 A pp-switching semiconductor outputs, switchable to 2 safe p- / n-switching semiconductor outputs
- 14 safe inputs on the base module
- 20 switchable, safe inputs / outputs
- 6 Signalling outputs
- 2 safety relay contacts