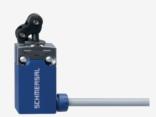

## PS116-T11-LR200-K210

- Pre-wired cable right, 2 m
- Slow action 1 Normally open contact (NO) / 1 Opener (NC)
- Quick connection technology as connection terminals rotated by 45°
- cable entry 1 x M20 x 1,5
- Thermoplastic enclosure
- Symmetric enclosure
- Protection class IP66, IP67
- Actuator heads can be repositioned by 8 x 45°