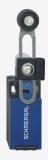

## **DATASHEET**

## PS216-Z02-N200

- Quick connection technology as connection terminals rotated by 45°
- cable entry 1 x M20 x 1,5
- Lever angle adjustable in 15° steps
- Simple and quick to adjust the control elements by 45°.
- thermoplastic enclosure with foldable latching cover
- Design to EN 50047
- length adjustable in 2 mm steps
- LED version available