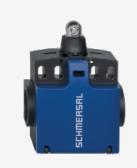

## PS226-T11-R201-3101

- Quick connection technology as connection terminals rotated by  $45^\circ$
- cable entry 1 x M20 x 1,5
- with stainless steel roll
- Design to EN 50047
- Simple and quick to adjust the control elements by 45°.
- LED version available
- thermoplastic enclosure with foldable latching cover
- cable entry 2 x M20 x 1,5